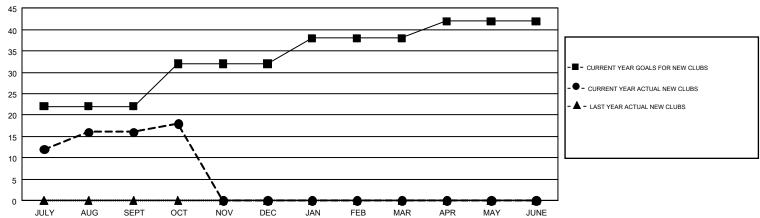

## GMT MONTHLY MEMBERSHIP PROGRESS REPORT

Multiple District 3233

Results as of: 10/31/2017

LOCATION: INDIA

GMT CA 6

GMT: ANIL TULSYAN

|               | Club          | s         |               | Members               |                           |                         |                                                    |  |
|---------------|---------------|-----------|---------------|-----------------------|---------------------------|-------------------------|----------------------------------------------------|--|
|               | RESULTS FOR   | 2017-2018 |               | RESULTS FOR 2017-2018 |                           |                         |                                                    |  |
| QUARTER       | NEW CLUB GOAL | NEW CLUBS | DROPPED CLUBS | QUARTER               | MEMBER GROWTH NET<br>GOAL | MEMBER GROWTH<br>ACTUAL | DROPPED<br>MEMBERS ACTUAL<br>(including transfers) |  |
| JULY/AUG/SEPT | 22            | 16        | 5             | JULY/AUG/SEPT         | 985                       | 656                     | 1,055                                              |  |
| OCT/NOV/DEC   | 10            | 2         | 1             | OCT/NOV/DEC           | 565                       | 260                     | 109                                                |  |
| JAN/FEB/MAR   | 6             | 0         | 0             | JAN/FEB/MAR           | 290                       | 0                       | 0                                                  |  |
| APR/MAY/JUNE  | 4             | 0         | 0             | APR/MAY/JUNE          | 100                       | 0                       | 0                                                  |  |

## GOALS AND ACTUAL NEW CLUBS CUMULATIVE

| DROPPED CLUBS: 6  DROPPED MEMBERS |       | 129 CLUBS OF 589 ADDED 1 OR MORE<br>NEW MEMBERS | GENDER DISTRI<br>MALE<br>FEMALE | BUTION<br>15,394 (74.92%)<br>5,153 (25.08%) |       |
|-----------------------------------|-------|-------------------------------------------------|---------------------------------|---------------------------------------------|-------|
| DECEASED                          | 9     | CLICK HERE FOR CUMULATIVE                       | TOTAL FAMILY UNIT MEMBERS       |                                             | 6,660 |
| CLUB CANCELLED 91 OTHER 1,064     |       | MEMBERSHIP DATA                                 | FAMILY MEMBERS PAYING HALF      |                                             | 3,570 |
| TOTAL                             | 1,164 |                                                 | 5023                            |                                             |       |