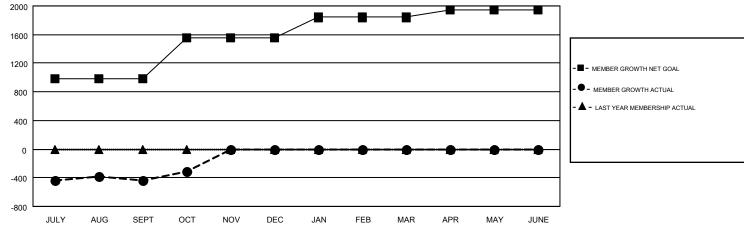

## GMT MONTHLY MEMBERSHIP PROGRESS REPORT

Multiple District 3233

Results as of: 10/31/2017

LOCATION: INDIA

GMT CA 6

GMT: ANIL TULSYAN

|               | Club          | s         |               | Members               |                           |                         |                                                    |  |
|---------------|---------------|-----------|---------------|-----------------------|---------------------------|-------------------------|----------------------------------------------------|--|
|               | RESULTS FOR   | 2017-2018 |               | RESULTS FOR 2017-2018 |                           |                         |                                                    |  |
| QUARTER       | NEW CLUB GOAL | NEW CLUBS | DROPPED CLUBS | QUARTER               | MEMBER GROWTH NET<br>GOAL | MEMBER GROWTH<br>ACTUAL | DROPPED<br>MEMBERS ACTUAL<br>(including transfers) |  |
| JULY/AUG/SEPT | 22            | 16        | 5             | JULY/AUG/SEPT         | 985                       | 656                     | 1,055                                              |  |
| OCT/NOV/DEC   | 10            | 2         | 1             | OCT/NOV/DEC           | 565                       | 260                     | 109                                                |  |
| JAN/FEB/MAR   | 6             | 0         | 0             | JAN/FEB/MAR           | 290                       | 0                       | 0                                                  |  |
| APR/MAY/JUNE  | 4             | 0         | 0             | APR/MAY/JUNE          | 100                       | 0                       | 0                                                  |  |

## GOALS AND ACTUAL NEW CLUBS CUMULATIVE

| DROPPED CLUBS: 6  DROPPED MEMBERS |       | 129 CLUBS OF 589 ADDED 1 OR MORE<br>NEW MEMBERS | GENDER DISTRI<br>MALE<br>FEMALE | BUTION<br>15,394 (74.92%)<br>5,153 (25.08%) |       |
|-----------------------------------|-------|-------------------------------------------------|---------------------------------|---------------------------------------------|-------|
| DECEASED                          | 9     | CLICK HERE FOR CUMULATIVE                       | TOTAL FAMILY UNIT MEMBERS       |                                             | 6,660 |
| CLUB CANCELLED 91 OTHER 1,064     |       | MEMBERSHIP DATA                                 | FAMILY MEMBERS PAYING HALF      |                                             | 3,570 |
| TOTAL                             | 1,164 |                                                 | 5023                            |                                             |       |